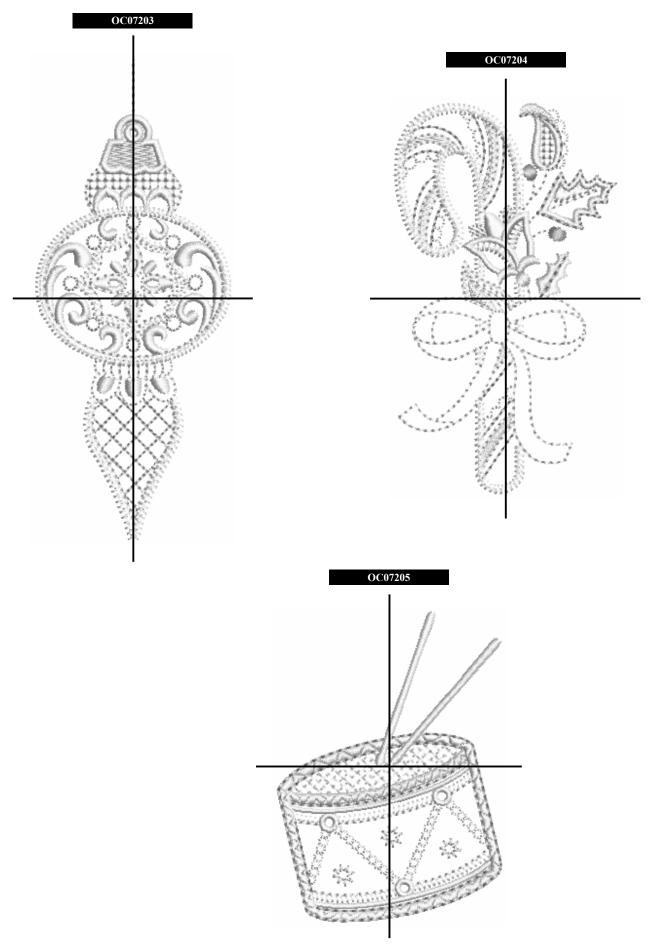

## **IMPORTANT:**

When printing this document, the "Fit to page" option must be UNCHECKED or the "Page Scaling" option must be set to NONE depending on your printers options. If this option is set incorrectly, the prints will not work correctly as center point guides because they will not print at actual size.







It is a violation of Copyright law to make and distribute copies of software or artwork. Software is licensed to the original purchaser for use at one location.  $\bigcirc$ 2011 OESD, LLC. All rights reserved.



It is a violation of Copyright law to make and distribute copies of software or artwork. Software is licensed to the original purchaser for use at one location.  $\bigcirc$ 2011 OESD, LLC. All rights reserved.

It is a violation of Copyright law to make and distribute copies of software or artwork. Software is licensed to the original purchaser for use at one location.  $\bigcirc$ 2011 OESD, LLC. All rights reserved.











It is a violation of Copyright law to make and distribute copies of software or artwork. Software is licensed to the original purchaser for use at one lo