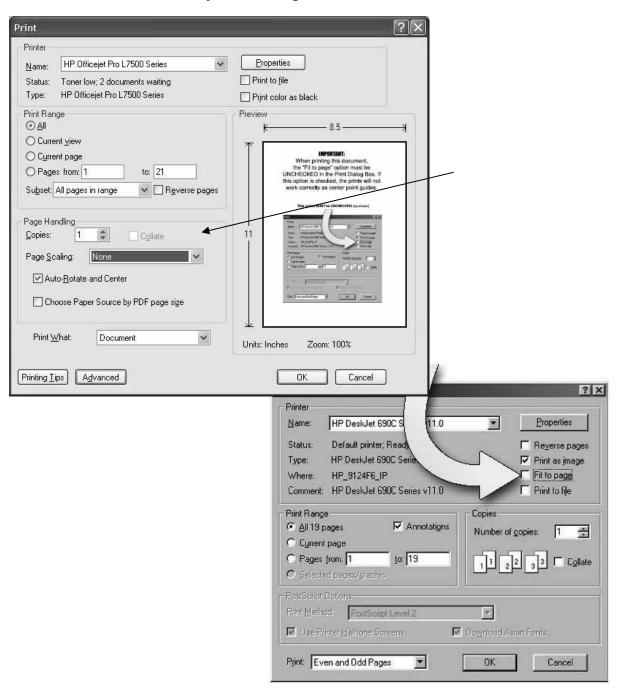

## **IMPORTANT:**

When printing this document, the "Fit to page" option must be UNCHECKED or the "Page Scaling" option must be set to NONE depending on your printers options. If this option is set incorrectly, the prints will not work correctly as center point guides because they will not print at actual size.