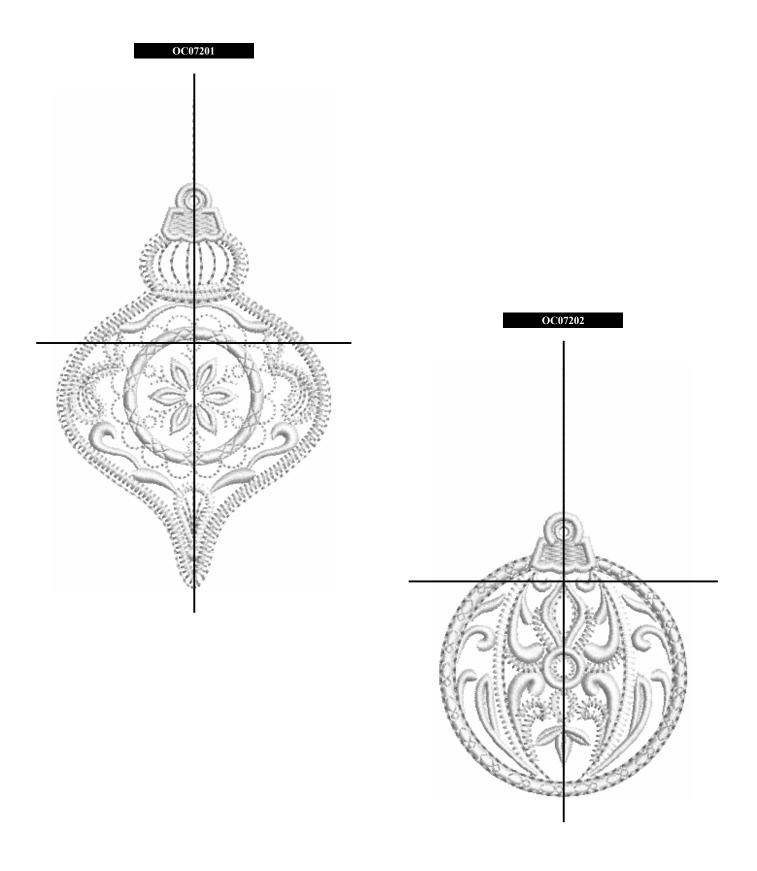

## **IMPORTANT:**

When printing this document, the "Fit to page" option must be UNCHECKED or the "Page Scaling" option must be set to NONE depending on your printers options. If this option is set incorrectly, the prints will not work correctly as center point guides because they will not print at actual size.







It is a violation of Copyright law to make and distribute copies of software or artwork. Software is licensed to the original purchaser for use at one location.  $\bigcirc$ 2011 OESD, LLC. All rights reserved.



It is a violation of Copyright law to make and distribute copies of software or artwork. Software is licensed to the original purchaser for use at one location.  $\bigcirc$ 2011 OESD, LLC. All rights reserved.

It is a violation of Copyright law to make and distribute copies of software or artwork. Software is licensed to the original purchaser for use at one location.  $\bigcirc$ 2011 OESD, LLC. All rights reserved.











It is a violation of Copyright law to make and distribute copies of software or artwork. Software is licensed to the original purchaser for use at one